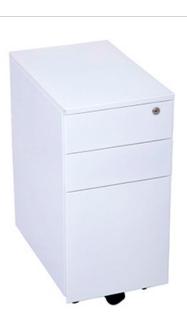

# **STEEL SLIMLINE MOBILE PEDESTAL**

CODE: RET88WS

## **PRODUCT DESCRIPTION**

The Steel Mobile Pedestal allows more leg room for users, mainting space even with its compact design. Perfect for any organisational or office space.

## **Available Colours**

**SPECIFICATIONS** 

**W**300 **D**475 **H**610

### **OPTIONS**

Available in black and white.

### COMPOSITION

Master key locking Takes Foolscap Files Back to the Front Ball Bearing Runners Flush Drawer Front Fifth Wheel for Stability Top Drawer size – 230mm W x 460mm D x 65mm H File Drawer size – 230mm W x 460mm D x 250mm H No assembly required